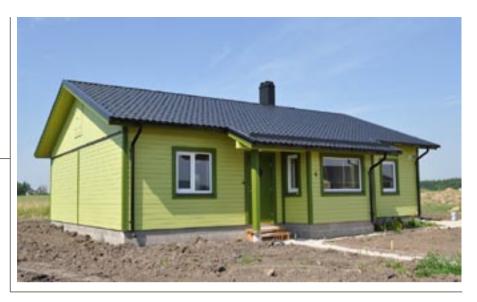

Roof: U Value 0,15. Walls: U 0,21. Now available in 1,5 storey.

Painted exterior Remmers waterproof

Total Area: 82.96m2 Floor Area: 67.07m2 Terrace: 7.10m2