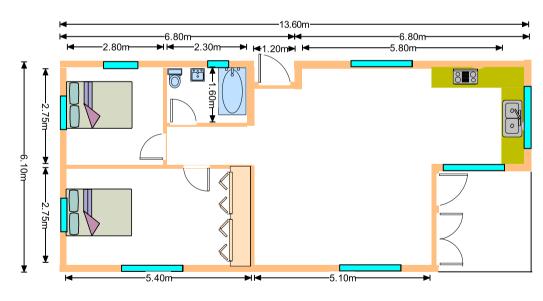

Roof: U Value 0,15. Walls: U 0,21. Now available in 1,5 storey.

Painted exterior Remmers waterproof

Total Area: 82.96m2 Floor Area: 67.07m2 Terrace: 7.10m2